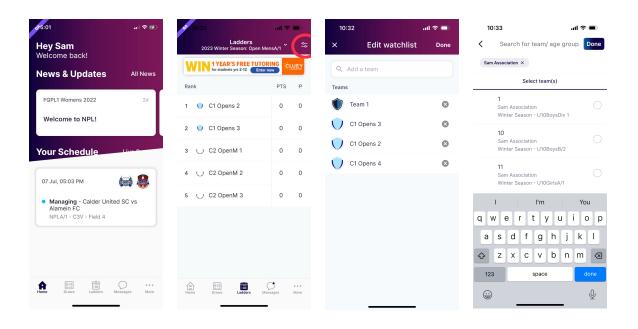

**Viewing the Ladder -** Select the ladder icon from the bottom menu. Here you can scroll across to view each column of the ladder.

**Adding and editing teams from your watchlist -** Select 'Ladders or Draws' then select the edit icon in the top right corner. Here you can remove teams or add additional teams by searching your club.