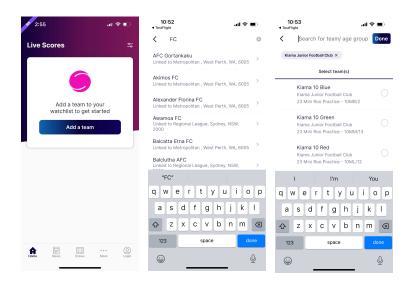

## Step 1. Download the App

IOS App Store - https://apps.apple.com/us/app/squadi/id1614546003

Google Play - https://play.google.com/store/apps/details?id=com.wsa.sguadi

**Step 2.** Select 'Follow a Team, then search and select your organisation. Here you can search or select your team.