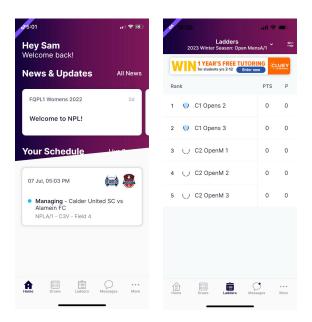

**Viewing the Ladder -** Select the ladder icon from the bottom menu. Here you can scroll across to view each column of the ladder.

**Adding and editing teams from your watchlist -** Select 'Ladders or Draws' then select the edit icon in the top right corner. Here you can remove teams or add additional teams by searching your club.