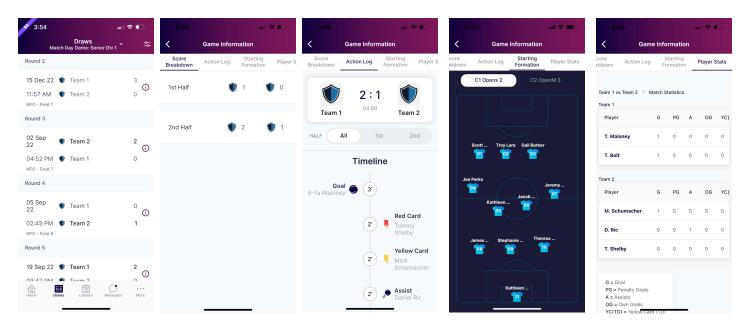

**Viewing Draws and Match Statistics -** Select 'Draws' from the bottom menu. Here you can select the info icon and view score breakdown, Action log, starting formation (if being used) and player statistics.