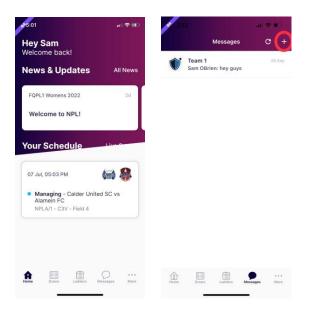

Managing in order of date and time. Once the Match is complete and scores confirmed this card will disappear.

| All News |
|----------|
| 2d       |
|          |
| Live     |
| (        |
| d SC vs  |
|          |
|          |

**Creating a Team Chat** - Select 'Messages' then the '+' top right of the page. You can select to chat with the entire team or individual Players.

**Creating Events (such as training)** - Select 'More' (bottom right) then select 'Events' then fill in the event details, start date and frequency. Players will have the ability to select whether they are attending or not.