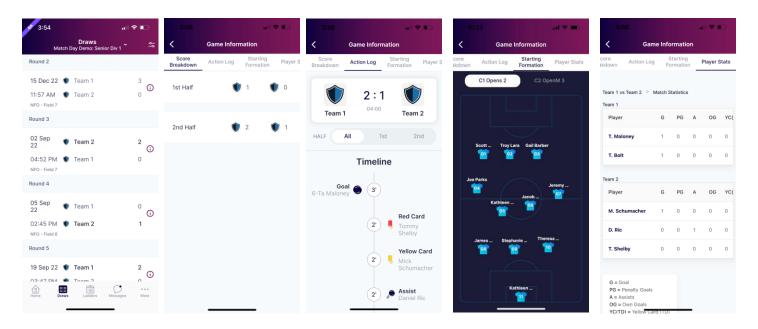

**Viewing Draws and Match Statistics -** Select 'Draws' from the bottom menu. Here you can select the info icon and view score breakdown, Action log, starting formation (if being used) and player statistics.